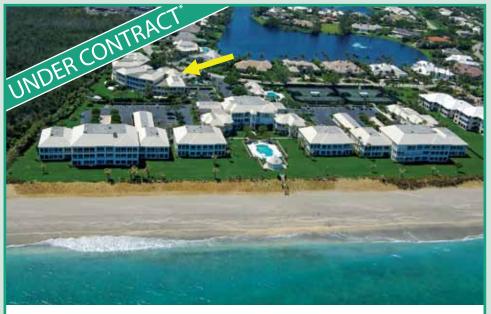

## 11188 TURTLE BEACH ROAD, OHS 101A

3 Bedrooms / 3 Baths 3,284 Total Square Feet