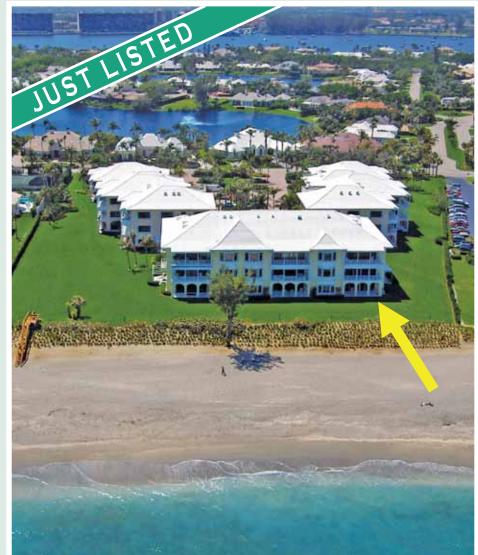

#### 11160 TURTLE BEACH RD, OHS 111E

2 Bedrooms / 2 Baths • 2,877 Total Square Feet