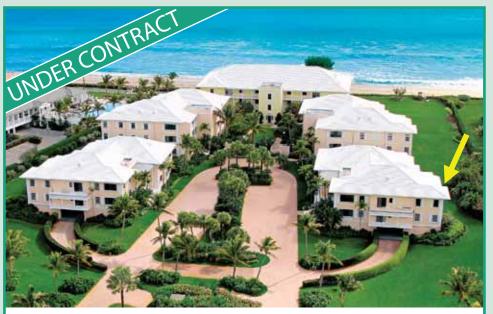

### 11030 TURTLE BEACH ROAD, TH2

3 Bedrooms / 3 Baths + Office • 2,980 Total Sq. Ft.