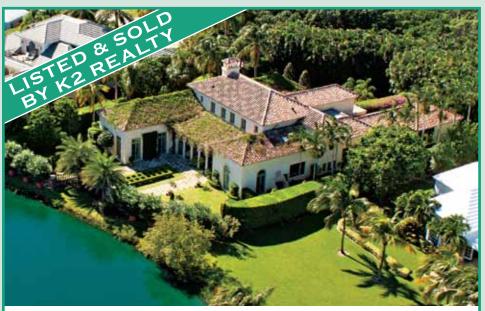

## 11148 TURTLE BEACH ROAD

4 Bedrooms / 5.5 Baths • 7,623 Total Square Feet

**K2 Realty** is pleased to present the **Lost Tree Village** fourth quarter market snapshot. The real estate market in Lost Tree remains active, and K2 Realty is finishing one of their busiest years to date with one of their busiest quarters. There have been 41 transactions in 2013, more than twice as many as 2012 and a substantial 116% increase over the previous year's sales.