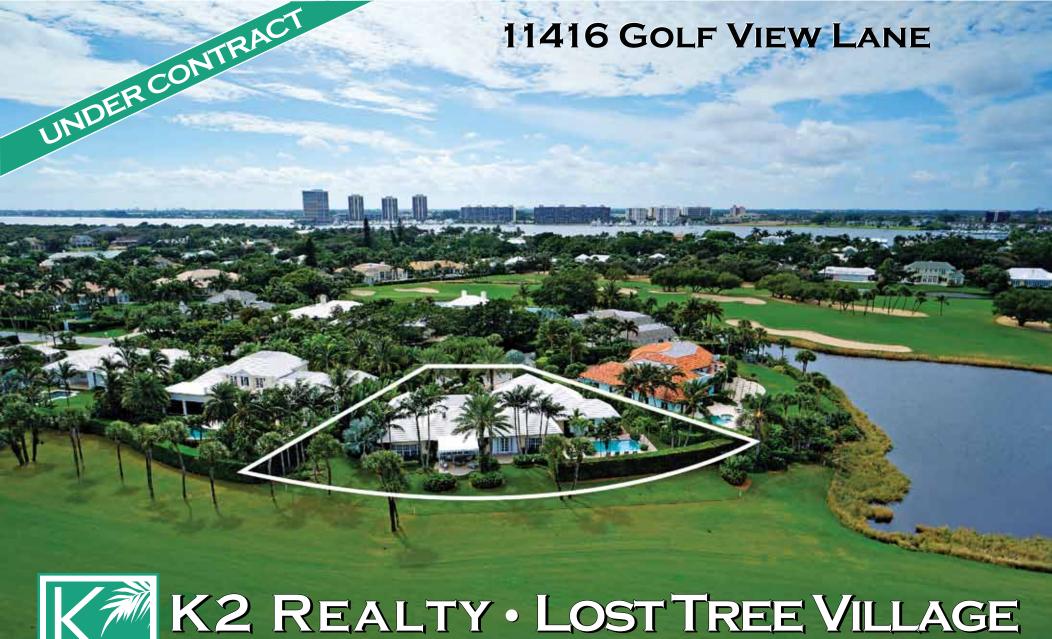

# K2 REALTY • LOST TREE VILLAGE MARKET SNAPSHOT • JANUARY 2014 JAMES KENNY • PAUL KANEB

Valuing Relationships

561.691.1223 | WWW.K2-REALTY.COM



11310 TURTLE BEACH ROAD, OH II #5

3 Bedrooms / 2 Baths • 1,980 Total Square Feet



11895 LOST TREE WAY

LITTLE LAKE WORTH LOT • .44 ACRES



11090 TURTLE BEACH ROAD, GH A204

3 Bedrooms / 3 Baths • 3,184 Total Square Feet



**12130 SURREY LANE** 

4 Bedrooms / 7 Baths • 6,545 Total Square Feet



### 1020 PALM WAY

4 Bedrooms / 4 Full & 2 Half Baths • 6,745 Total Sq Ft



## **12139 WEST END**

3 Bedrooms / 3 Baths • 3,341 Total Square Feet



## 11148 TURTLE BEACH ROAD

4 Bedrooms / 5.5 Baths • 7,623 Total Square Feet

**K2 Realty** is pleased to present the **Lost Tree Village** fourth quarter market snapshot. The real estate market in