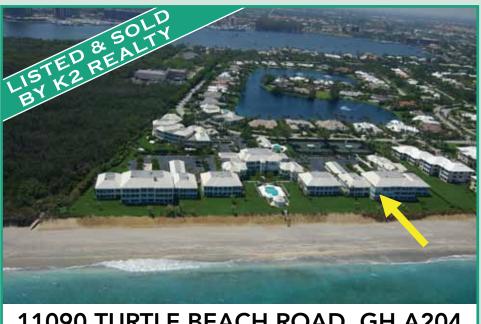

11895 LOST TREE WAY

LITTLE LAKE WORTH LOT • .44 ACRES

11090 TURTLE BEACH ROAD, GH A204

3 Bedrooms / 3 Baths • 3,184 Total Square Feet

**12130 SURREY LANE** 

4 Bedrooms / 7 Baths • 6,545 Total Square Feet