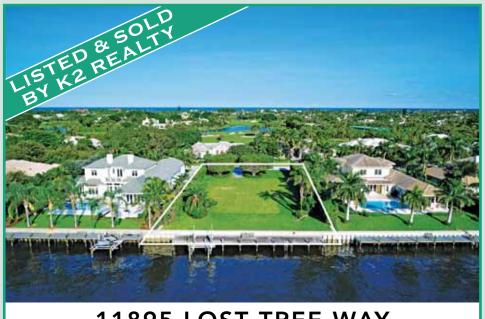

11895 LOST TREE WAY

LITTLE LAKE WORTH LOT • .44 ACRES

11090 TURTLE BEACH ROAD, GH A204

3 Bedrooms / 3 Baths • 3,184 Total Square Feet

**12130 SURREY LANE** 

4 Bedrooms / 7 Baths • 6,545 Total Square Feet