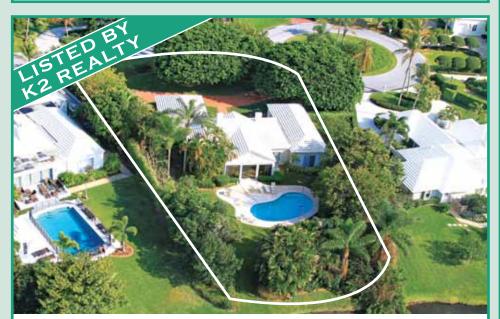

Valuing Relationships

561.691.1223 | WWW.K2-REALTY.COM



# 11416 GOLF VIEW LANE

4 Bedrooms / 5 Baths • 5,581 Total Square Feet



# 11625 LAKE HOUSE COURT

3 Bedrooms / 3.5 Baths • 3,528 Total Square Feet



### 11754 LOST TREE WAY

3 Bedrooms / 3 Baths • 3,923 Total Square Feet



## 11270 TURTLE BEACH ROAD, OH I #2A

3 Bedrooms / 3 Baths • 2,496 Total Square Feet



### 3 CHURCH LANE, UNITS 133/134

1 Bedrooms / 2 Baths • 1,200 Total Square Feet



### 11174 TURTLE BEACH ROAD, OHS 306C

3 Bedrooms / 3 Baths • 3,000 Total Square Feet



# **792 LAKE HOUSE DRIVE**

4 Bedrooms / 3.5 Baths • 5,350 Total Square Feet

#### Record Low Inventory at the End of the First Quarter

**K2 Realty** is pleased to present the 2014 **Lost Tree Village** first quarter Market Snapshot. We continue to see strong interest in Lost Tree properties, and listing inventory is lower than we've seen in years. With only 30 properties currentl