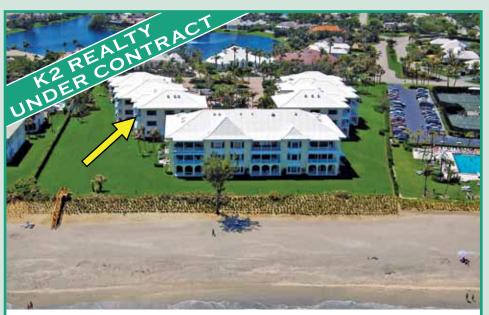

## 11270 TURTLE BEACH ROAD, OH I #2A

3 Bedrooms / 3 Baths • 2,496 Total Square Feet