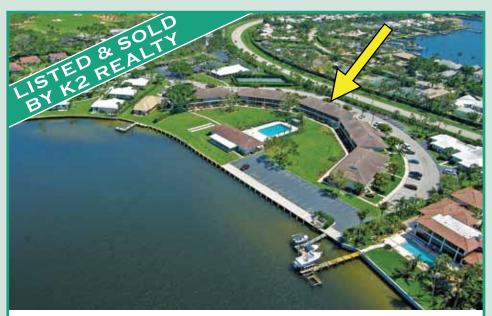

### 11174 TURTLE BEACH ROAD, OHS 306C

3 Bedrooms / 3 Baths • 3,000 Total Square Feet