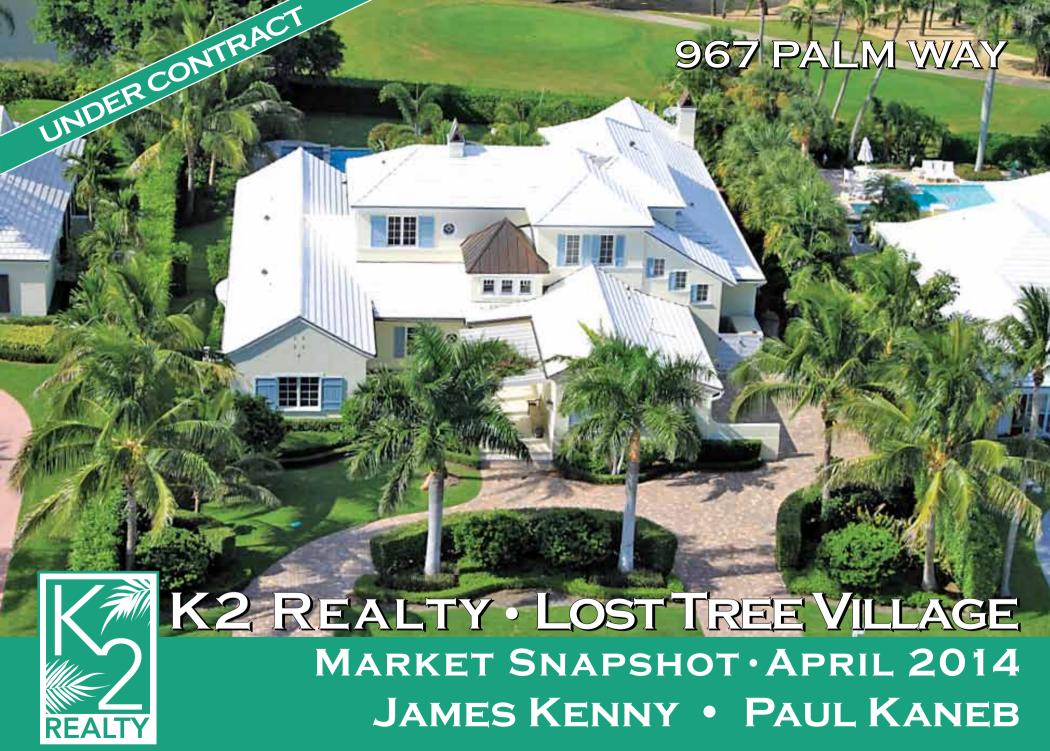

Valuing Relationships

561.691.1223 | WWW.K2-REALTY.COM



# 11416 GOLF VIEW LANE

4 Bedrooms / 5 Baths • 5,581 Total Square Feet



# 11625 LAKE HOUSE COURT

3 Bedrooms / 3.5 Baths • 3,528 Total Square Feet



### 11754 LOST TREE WAY

3 Bedrooms / 3 Baths • 3,923 Total Square Feet



## 11270 TURTLE BEACH ROAD, OH I #2A

3 Bedrooms / 3 Baths • 2,496 Total Square Feet



### 3 CHURCH LANE, UNITS 133/134

1 Bedrooms / 2 Baths • 1,200 Total Square Feet



### 11174 TURTLE BEACH ROAD, OHS 306C

3 Bedrooms / 3 Baths • 3,000 Total Square Feet



# **792 LAKE HOUSE DRIVE**

4 Bedrooms / 3.5 Baths • 5,350 Total Square Feet

#### Record Low Inventory at the End of the First Quarter

**K2 Realty** is pleased to present the 2014 **Lost Tree Village** first quarter Market Snapshot. We continue to s