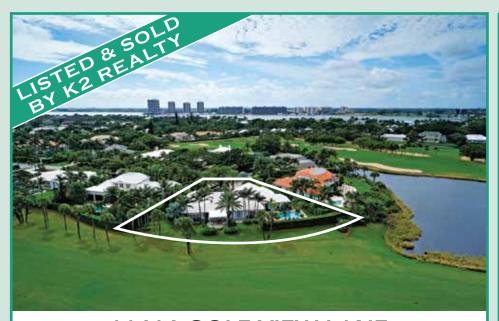

Valuing Relationships

561.691.1223 | WWW.K2-REALTY.COM



# 11416 GOLF VIEW LANE

4 Bedrooms / 5 Baths • 5,581 Total Square Feet



# 11625 LAKE HOUSE COURT

3 Bedrooms / 3.5 Baths • 3,528 Total Square Feet



### 11754 LOST TREE WAY

3 Bedrooms / 3 Baths • 3,923 Total Square Feet



## 11270 TURTLE BEACH ROAD, OH I #2A

3 Bedrooms / 3 Baths • 2,496 Total Square Feet



### 3 CHURCH LANE, UNITS 133/134

1 Bedrooms / 2 Baths • 1,200 Total Square Feet



### 11174 TURTLE BEACH ROAD, OHS 306C

3 Bedrooms / 3 Baths • 3,000 Total Square Feet



# **792 LAKE HOUSE DRIVE**

4 Bedrooms / 3.5 Baths • 5,350 Total Square Feet

#### Record Low Inventory at the End of the First Quarter

**K2 Realty** is pleased to present the 2014 **Lost Tree Village** first quarter Market Snapshot. We continue to see strong interest in Lost Tree properties, and listing inv