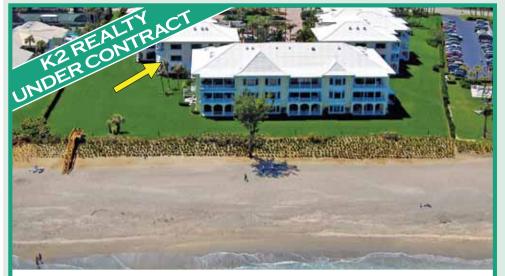

# 11312 TURTLE BEACH ROAD, OH II #3

2 Bedrooms / 2 Baths • 1,800 Total Square Feet