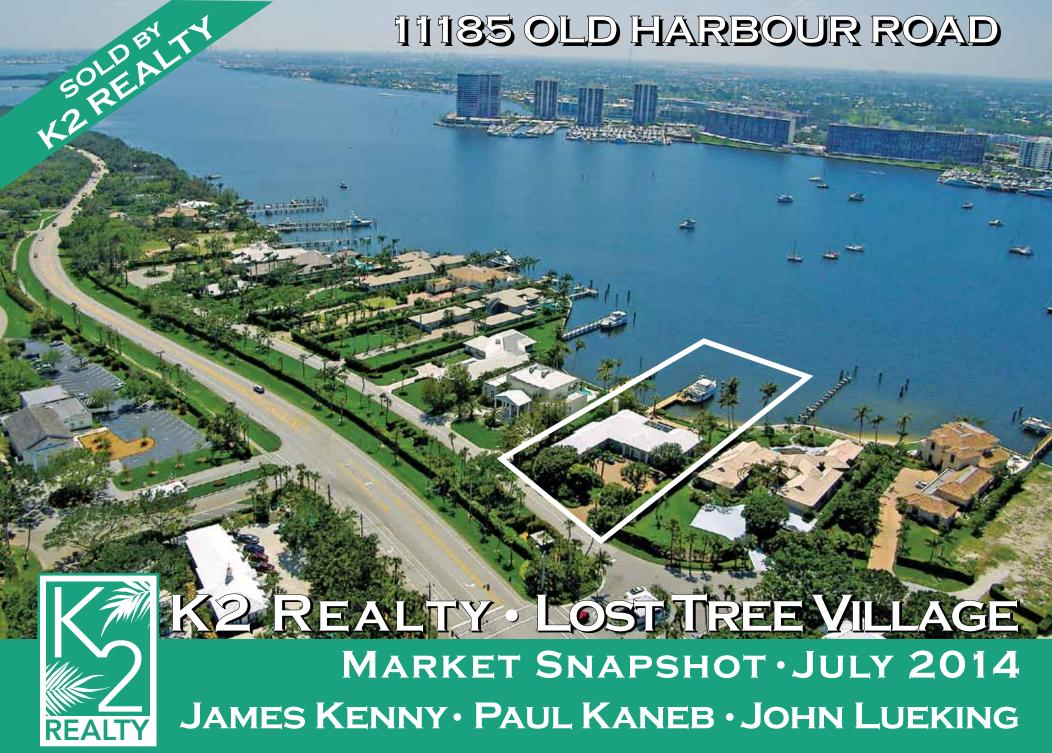

## Steady Summer Sales Contribute to Shrinking Inventory

K2 Realty is pleased to present you with our 2014 Lost Tree Village second quarter Market Snapshot. The number of properties available for sale in Lost Tree Village continues to decrease, as sales activity maintains its strong pace. In this report, you will find information on K2's eight latest sales that either closed or went under contract in the second quarter. K2 Realty was the exclusive listing agent for seven of these highlighted properties, and procured the buyer for six of these transactions. K2 is also pleased to inform you of three of our new listings highlighted on the back of this marketing piece.

Currently, inventory stands at 28 total properties – the lowest that Lost Tree Village has seen in nearly a decade. Inventory is 56% lower than it was at the beginning of 2013. In the first and second quarters of 2013, there were 18 total sales. The year 2014 has far exceeded this, with 25 sales in the first six months alone – almost 40% more sales than there were at this time last year. The feedback on the new facilities continues to be tremendous and we believe they have played an important role in attracting new buyers and younger families.