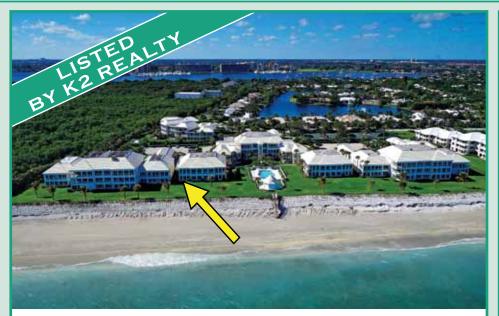

# 11174 TURTLE BEACH ROAD, OHS 306C

3 Bedrooms / 3 Baths • 3,000 Total Square Feet