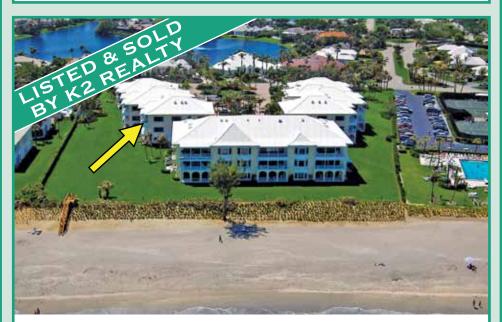

# 11174 TURTLE BEACH ROAD, OHS 306C

3 Bedrooms / 3 Baths • 3,000 Total Square Feet

# 11174 TURTLE BEACH ROAD, OHS 206C

3 Bedrooms / 3 Baths • 3,000 Total Square Feet