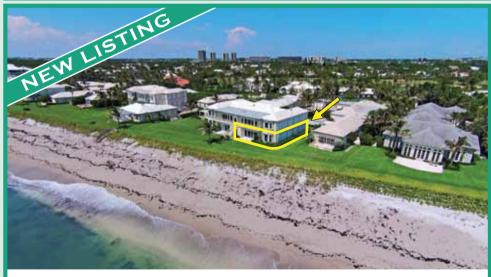

8 total sales. The year 2014 has far exceeded this, with 25 sales in the first six months alone – almost 40% more sales than there were at this time last year. The feedback on the new facilities continues to be tremendous and we believe they have played an important role in attracting new buyers and younger families.

With new construction/renovation projects on the rise, inventory at its lowest in years, and record breaking sales taking place, K2 is very optimistic about the coming season. In the meantime, we would like to wish you and your family a very happy and safe summer. Live Lost Tree. List K2 Realty.

# Live Lost Tree



# 11174 TURTLE BEACH ROAD, OHS 206C

3 Bedrooms / 3 Baths • 3,000 Total Square Feet



#### 710 BEACH CLUB WAY

5 Bedrooms / 5.5 Baths • 6,324 Total Square Feet



# 11404 TURTLE BEACH ROAD, OH IV #2

2 Bedrooms / 2 Baths • 2,021 Total Square Feet



#### 11318 OLD HARBOUR ROAD

3 Bedrooms / 3 Baths • 4,484 Total Square Feet

JAMES KENNY • PAUL KANEB • JOHN LUEKING

K2 REALTY | 11676 US HIGHWAY ONE | NORTH PALM BEACH, FL 33408 | 561.691.1223 | WWW.K2-REALTY.COM