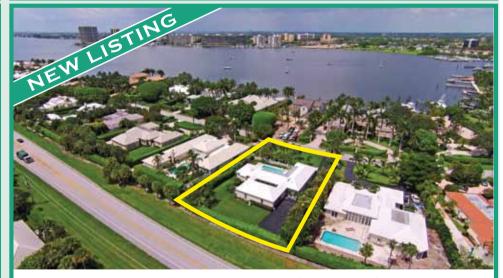

hs alone – almost 40% more sales than there were at this time last year. The feedback on the new facilities continues to be tremendous and we believe they have played an important role in attracting new buyers and younger families.

With new construction/renovation projects on the rise, inventory at its lowest in years, and record breaking sales taking place, K2 is very optimistic about the coming season. In the meantime, we would like to wish you and your family a very happy and safe summer. Live Lost Tree. List K2 Realty.

# Live Lost Tree



# 11174 TURTLE BEACH ROAD, OHS 206C

3 Bedrooms / 3 Baths • 3,000 Total Square Feet



#### 710 BEACH CLUB WAY

5 Bedrooms / 5.5 Baths • 6,324 Total Square Feet



# 11404 TURTLE BEACH ROAD, OH IV #2

2 Bedrooms / 2 Baths • 2,021 Total Square Feet



#### 11318 OLD HARBOUR ROAD

3 Bedrooms / 3 Baths • 4,484 Total Square Feet

JAMES KENNY • PAUL KANEB • JOHN LUEKING

K2 REALTY | 11676 US HIGHWAY ONE | NORTH PALM BEACH, FL 33408 | 561.691.1223 | WWW.K2-REALTY.COM