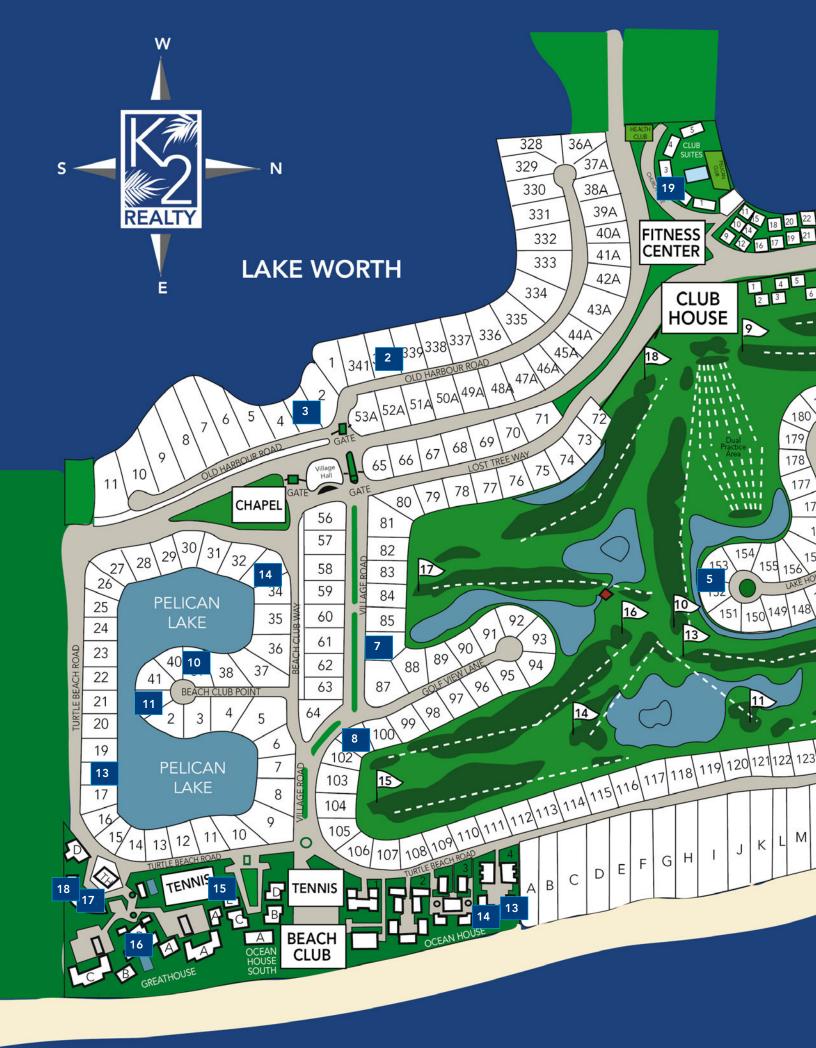

# ———— K2 EXCLUSIVE LISTINGS —————

| 1                               | OCEANFRONT<br>11784 Turtle Beach Road                                                         | PLAT#                                |
|---------------------------------|-----------------------------------------------------------------------------------------------|--------------------------------------|
| 2                               | BIG LAKE WORTH 11265 Old Harbour Road 11185 Old Harbour Road                                  | PLAT#<br>340<br>3                    |
| 4                               | LITTLE LAKE WORTH 11991 Lost Tree Way                                                         | <b>PLAT#</b> 270                     |
| 5<br>6<br>7<br>8                | GOLF COURSE  11589 Lake House Court  817 Lake House Drive  806 Village Road  727 Village Road | PLAT#<br>152/153<br>201<br>86<br>101 |
| 9<br>10<br>11                   | LAKEFRONT 11713 Lake House Court 11093 Beach Club Point 11074 Beach Club Point                | PLAT#<br>158<br>39<br>1              |
| 12                              | INTERIOR<br>12184 Seaward Drive                                                               | <b>PLAT#</b> 312                     |
| <ul><li>13</li><li>14</li></ul> | OCEAN HOUSE 11418 Turtle Beach Road 11404 Turtle Beach Road                                   | PLAT#<br>OH IV 1<br>OH IV 2          |
| 15                              | OCEAN HOUSE SOUTH<br>11160 Turtle Beach Road                                                  | <b>PLAT#</b> 110E                    |
| 16<br>17<br>18                  | GREAT HOUSE  11070 Turtle Beach Road  11042 Turtle Beach Road  11042 Turtle Beach Road        | PLAT#<br>B204<br>D302<br>D303        |
| 19                              | <b>CLUB SUITE</b> 2 Church Lane                                                               | <b>PLAT#</b> 118                     |