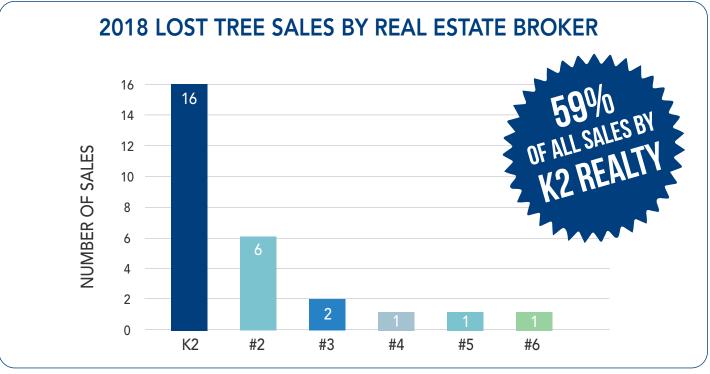

2018 proved to be a far better year than 2017. While the total number of listings was down for the year by 10%, out of the 57 total listings, 24 properties went under contract (a 13% increase over 2017), and 27 properties ultimately traded (a 22% increase over 2017). (reference Figures 1 & 2).

### **K2 REALTY - YOUR MARKET LEADER** SALES IN LOST TREE YEAR OVER YEAR **NUMBER OF SALES**

Figure 3 The data represented in this document is based on best estimates, and collected information deemed reliable but not guaranteed. This information is subject to errors and omissions.