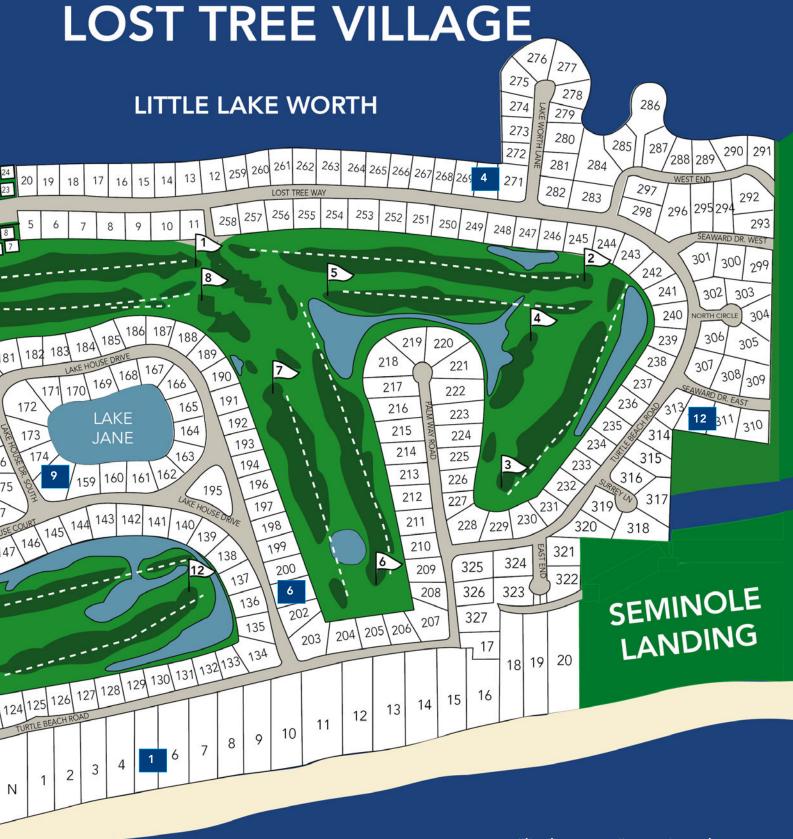

# ———— K2 EXCLUSIVE LISTINGS —————

| 1                               | OCEANFRONT<br>11784 Turtle Beach Road                                                         | PLAT#                                |
|---------------------------------|-----------------------------------------------------------------------------------------------|--------------------------------------|
| 2                               | BIG LAKE WORTH 11265 Old Harbour Road 11185 Old Harbour Road                                  | PLAT#<br>340<br>3                    |
| 4                               | LITTLE LAKE WORTH 11991 Lost Tree Way                                                         | <b>PLAT#</b> 270                     |
| 5<br>6<br>7<br>8                | GOLF COURSE  11589 Lake House Court  817 Lake House Drive  806 Village Road  727 Village Road | PLAT#<br>152/153<br>201<br>86<br>101 |
| 9<br>10<br>11                   | LAKEFRONT 11713 Lake House Court 11093 Beach Club Point 11074 Beach Club Point                | PLAT#<br>158<br>39<br>1              |
| 12                              | INTERIOR<br>12184 Seaward Drive                                                               | <b>PLAT#</b> 312                     |
| <ul><li>13</li><li>14</li></ul> | OCEAN HOUSE 11418 Turtle Beach Road 11404 Turtle Beach Road                                   | PLAT#<br>OH IV 1<br>OH IV 2          |
| 15                              | OCEAN HOUSE SOUTH<br>11160 Turtle Beach Road                                                  | <b>PLAT#</b> 110E                    |
| 16<br>17<br>18                  | GREAT HOUSE  11070 Turtle Beach Road  11042 Turtle Beach Road  11042 Turtle Beach Road        | PLAT#<br>B204<br>D302<br>D303        |
| 19                              | <b>CLUB SUITE</b> 2 Church Lane                                                               | <b>PLAT#</b> 118                     |