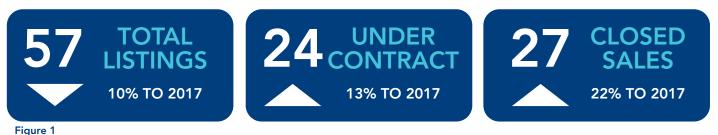

2018 proved to be a far better year than 2017. While the total number of listings was down for the year by 10%, out of the 57 total listings, 24 properties went under contract (a 13% increase over 2017), and 27 properties ultimately traded (a 22% increase over 2017). (reference Figures 1 & 2).

How many total listings were there in 2018?

**LOST TREE SALES YEAR OVER YEAR NUMBER OF SALES** 

Figure 2 The data represented in this document is based on best estimates, and collected information deemed reliable but not guaranteed. This information is subject to errors and omissions.