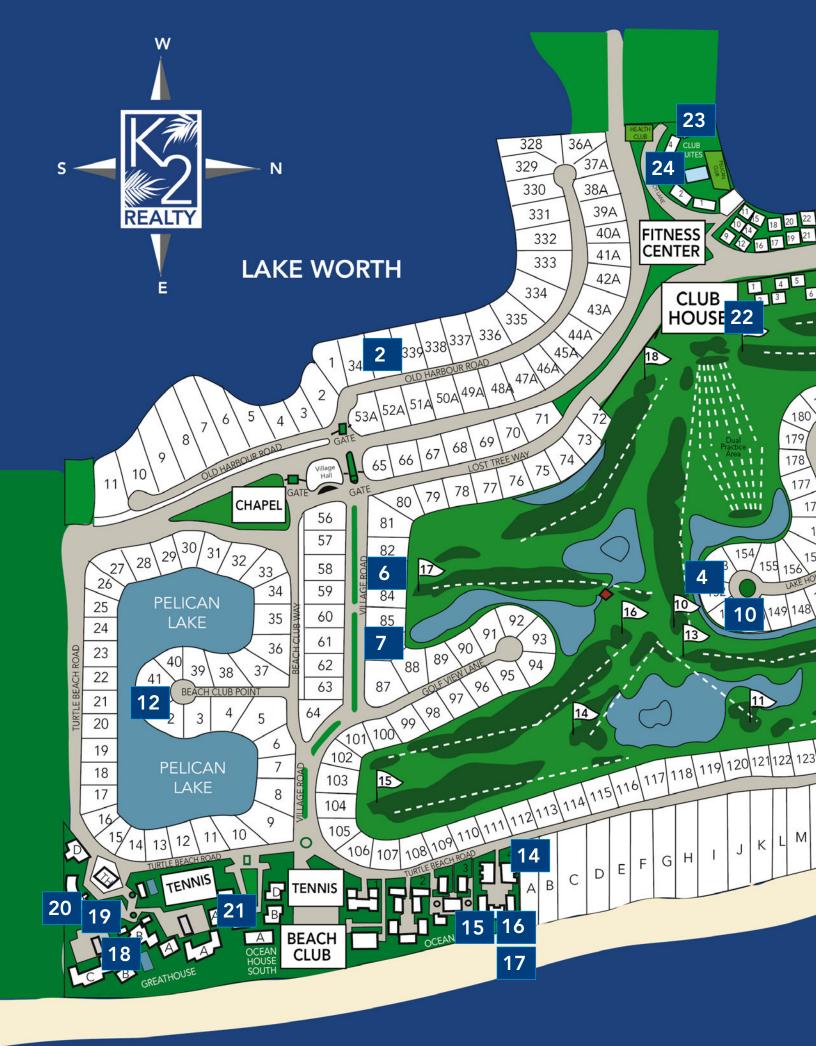

### K2 EXCLUSIVE LISTINGS

| Oceanfront           1         11750 Turtle Beach Road                                                                                                                                                                                                                                                                                                                                                          | Lot #<br>3                                                                                        |
|-----------------------------------------------------------------------------------------------------------------------------------------------------------------------------------------------------------------------------------------------------------------------------------------------------------------------------------------------------------------------------------------------------------------|---------------------------------------------------------------------------------------------------|
| Lake Worth<br>2 11265 Old Harbour Road                                                                                                                                                                                                                                                                                                                                                                          | 340                                                                                               |
| Little Lake Worth<br>3 11991 Lost Tree Way                                                                                                                                                                                                                                                                                                                                                                      | 270                                                                                               |
| <ul> <li>Golf Course</li> <li>11589 Lake House Dr.</li> <li>937 Lake House Drive</li> <li>875 Village Road</li> <li>806 Village Road</li> <li>11788 Lake House Court</li> <li>11737 Turtle Beach Road</li> <li>11614 Lake House Court</li> </ul>                                                                                                                                                                | 152/153<br>194<br>83<br>86<br>141<br>127<br>150                                                   |
| Lake Front<br>11 11713 Lake House Court<br>12 11074 Beach Club Point                                                                                                                                                                                                                                                                                                                                            | 158<br>1                                                                                          |
| Interior<br>13 12227 North Circle                                                                                                                                                                                                                                                                                                                                                                               | 30                                                                                                |
| <ul> <li>Oceanfront Condos</li> <li>14 11416 Turtle Beach Road, OH IV 10</li> <li>15 11400 Turtle Beach Road, OH IV 5</li> <li>16 11404 Turtle Beach Road, OH IV 2</li> <li>17 11404 Turtle Beach Road, OH IV 4</li> <li>18 11070 Turtle Beach Road, GH B204</li> <li>19 11042 Turtle Beach Road, GH D302</li> <li>20 11042 Turtle Beach Road, GH D303</li> <li>21 11160 Turtle Beach Road, OHS 110E</li> </ul> | Duplex<br>2nd Floor<br>1st Floor<br>2nd Floor<br>2nd Floor<br>3rd Floor<br>3rd Floor<br>1st Floor |
| <b>Cottages</b> 22 11580 Lost Tree Way Cottage #2                                                                                                                                                                                                                                                                                                                                                               | 2                                                                                                 |
| <b>Club Suites</b><br><b>23</b> 5 Church Lane #149-150, Club Suite 5<br><b>24</b> 2 Church Lane #118, Club Suite 2                                                                                                                                                                                                                                                                                              | 1st floor<br>1st floor                                                                            |