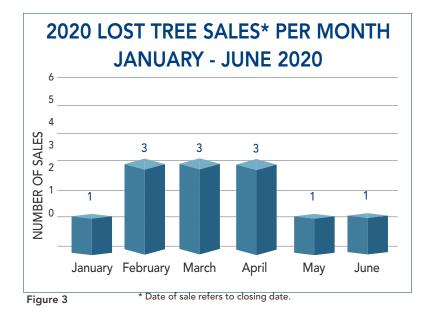

VILLAGE & K2 REALTY

The Lost Tree Real Estate Market started off 2020 on a very promising note. The dollar volume of Lost Tree sales is up 112% compared to the same time period in 2019. All of the properties K2 has listed in 2020 and put under contract, have done so within four weeks of being listed, and at an average of 94% of the list price. Of those sales, two of them were record pricing and one of them the highest sale of the year. There has been incredible interest in Little Lake Worth and direct oceanfront condominiums. The sudden impact of COVID-19 has been felt throughout the Real Estate World, yet we are very optimistic, Lost Tree will survive well throughout this most surreal and challenging time.

# K2 SALES BY PROPERTY TYPE 2 4 2 4 4 4 4 4 5 Cteanfront 6 Cteanfront Figure 1





Figure 2 - Compared to the same time period in 2019



2019

The data represented here is based on best estimates, and collected information deemed reliable but not guaranteed. This information is subject to errors and omissions.

### K2 EXCLUSIVE LISTINGS

| Oceanfront           1         11750 Turtle Beach Road                                                                                                                                                                                                                                                                                                                                                          | Lot #<br>3                                                                                        |
|---------------------------------