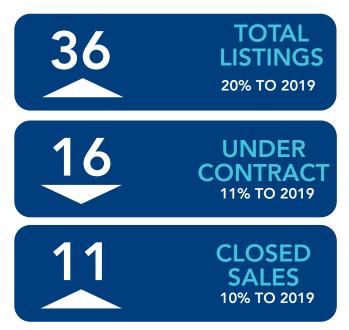

ILLAGE & K2 REALTY

The Lost Tree Real Estate Market started off 2020 on a very promising note. The dollar volume of Lost Tree sales is up 112% compared to the same time period in 2019. All of the properties K2 has listed in 2020 and put under contract, have done so within four weeks of being listed, and at an average of 94% of the list price. Of those sales, two of them were record pricing and one of them the highest sale of the year. There has been incredible interest in Little Lake Worth and direct oceanfront condominiums. The sudden impact of COVID-19 has been felt throughout the Real Estate World, yet we are very optimistic, Lost Tree will survive well throughout this most surreal and challenging time.

# K2 SALES BY PROPERTY TYPE 2 4 2 4 4 4 4 4 5 Cteanfront 6 Cteanfront Figure 1





Figure 2 - Compared to the same time period in 2019



2019

The data represented here is based on best estimates, and collected information deemed reliable but not guaranteed. This information is subject to errors and omissions.

### K2 EXCLUSIVE LISTINGS

| Oceanfront           1         11750 Turtle Beach Road                                                                                                                                                                                                                                                                                                                                                          | Lot #<br>3                                                                                        |
|-----------------------------------