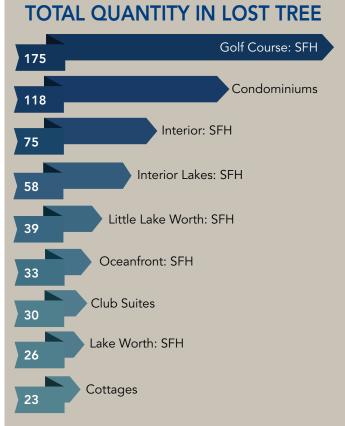

# K2 SALES BY PROPERTY TYPE 2 4 2 4 4 4 4 4 5 Cteanfront 6 Cteanfront Figure 1

Figure 2 - Compared to the same time period in 2019

2019

The data represented here is based on best estimates, and collected information deemed reliable but not guaranteed. This information is subject to errors and omissions.