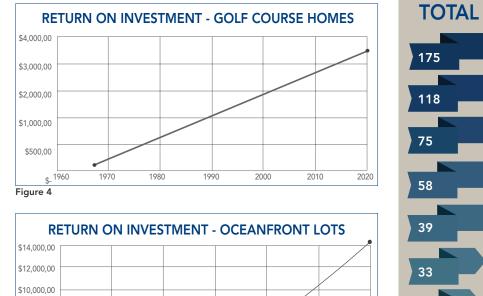

## **DID YOU KNOW ? -**

- Lots on the Lost Tree golf course originally sold for approximately \$16,500. In 2020 a golf course home that sold for land value went under contract for for \$3,300,000, resulting in a 19,900% increase in value.\* Figure 4 represents this growth.
- Oceanfront lots in Lost Tree sold for around \$40,000 in 1967. In 2020 K2 Realty put an oceanfront hom, sold for land value, under contract for a 35,150% increase versus the price that they sold for just over 50 years ago. \* Figure 5 represents this growth.

Figure 5

\$8,000,00

\$6,000,00

\$4,000,00 \$2,000,00

\$-

1960

1970

1980

1990

2000

2010