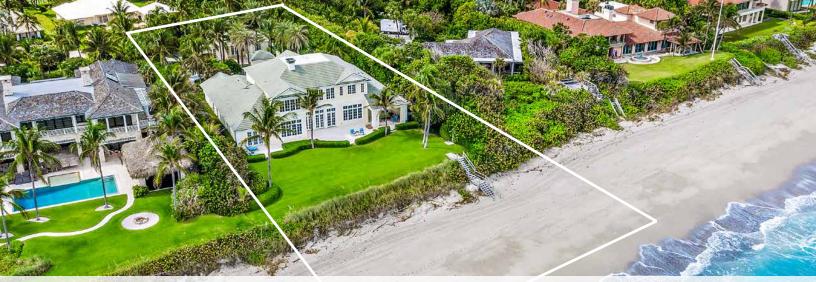

Tree sold for around \$40,000 in 1967. In 2020 K2 Realty put an oceanfront hom, sold for land value, under contract for a 35,150% increase versus the price that they sold for just over 50 years ago. \* Figure 5 represents this growth.





Figure 5

\$8,000,00

\$6,000,00

\$4,000,00 \$2,000,00

\$-

1960

1970

1980

1990

2000

2010

### **RECORD PRICING**

2020



LITTLE LAKE WORTH 11935 Lost Tree Way



**OCEANFRONT** 11370 Turtle Beach Road OH III #1

### **K2 LISTINGS**



GOLF COURSE 11589 Lake House Court



LAKE JANE 11713 Lake House Court



LITTLE LAKE WORTH 11991 Lost Tree Way



**GOLF COURSE** 937 Lake House Drive



### GOLF COURSE 875 Village Road



GOLF COURSE 806 Village Road



OCEANFRONT 11416 Turtle Beach Road OH IV #10



OCEANFRONT 11070 Turtle Beach Road GH B204



### 11750 TURTLE BEACH ROAD OCEANFRONT



### 11265 OLD HARBOUR ROAD LAKE WORTH



Your Roots in Lost Tree

NORTH PALM BEACH 11676 US Highway One www.k2-realty.com | 561.691.1223

**Paul Kaneb** 561.308.9266



561.379.2949

Equal Housing Opportunity. Notice: All measurements, features and specifications are approximate. The accuracy of this information is subject to errors, omissions and changes. Copyright 2018