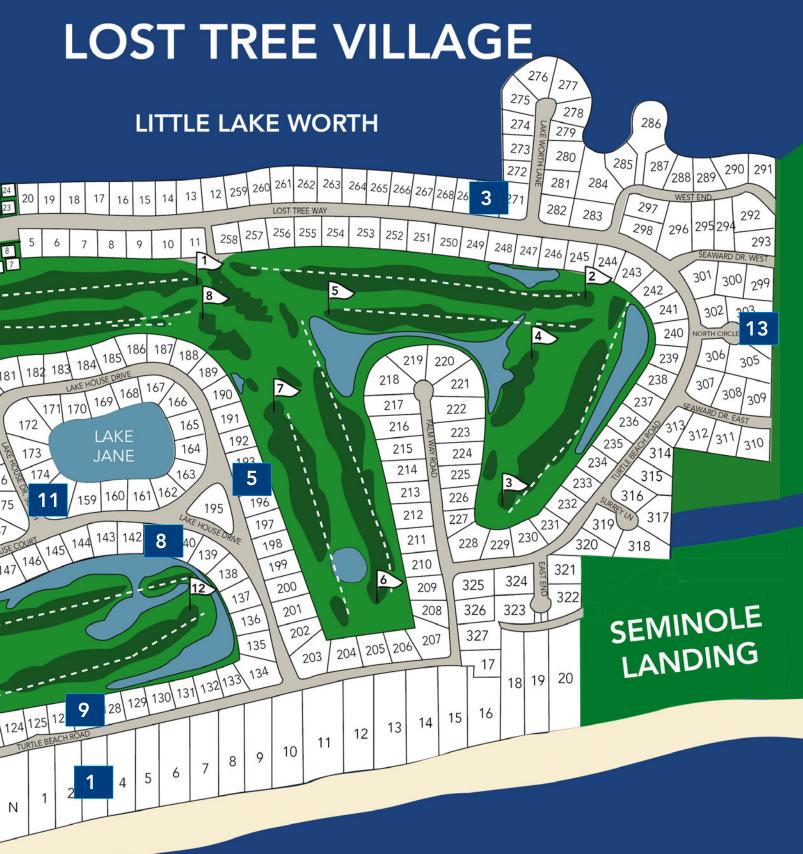

### K2 EXCLUSIVE LISTINGS

| Oceanfront           1         11750 Turtle Beach Road                                                                                                                                                                                                                                                                                                                                                          | Lot #<br>3                                                                                        |
|-----------------------------------------------------------------------------------------------------------------------------------------------------------------------------------------------------------------------------------------------------------------------------------------------------------------------------------------------------------------------------------------------------------------|---------------------------------------------------------------------------------------------------|
| Lake Worth<br>2 11265 Old Harbour Road                                                                                                                                                                                                                                                                                                                                                                          | 340                                                                                               |
| Little Lake Worth<br>3 11991 Lost Tree Way                                                                                                                                                                                                                                                                                                                                                                      | 270                                                                                               |
| <ul> <li>Golf Course</li> <li>11589 Lake House Dr.</li> <li>937 Lake House Drive</li> <li>875 Village Road</li> <li>806 Village Road</li> <li>11788 Lake House Court</li> <li>11737 Turtle Beach Road</li> <li>11614 Lake House Court</li> </ul>                                                                                                                                                                | 152/153<br>194<br>83<br>86<br>141<br>127<br>150                                                   |
| Lake Front<br>11 11713 Lake House Court<br>12 11074 Beach Club Point                                                                                                                                                                                                                                                                                                                                            | 158<br>1                                                                                          |
| Interior<br>13 12227 North Circle                                                                                                                                                                                                                                                                                                                                                                               | 30                                                                                                |
| <ul> <li>Oceanfront Condos</li> <li>14 11416 Turtle Beach Road, OH IV 10</li> <li>15 11400 Turtle Beach Road, OH IV 5</li> <li>16 11404 Turtle Beach Road, OH IV 2</li> <li>17 11404 Turtle Beach Road, OH IV 4</li> <li>18 11070 Turtle Beach Road, GH B204</li> <li>19 11042 Turtle Beach Road, GH D302</li> <li>20 11042 Turtle Beach Road, GH D303</li> <li>21 11160 Turtle Beach Road, OHS 110E</li> </ul> | Duplex<br>2nd Floor<br>1st Floor<br>2nd Floor<br>2nd Floor<br>3rd Floor<br>3rd Floor<br>1st Floor |
| <b>Cottages</b> 22 11580 Lost Tree Way Cottage #2                                                                                                                                                                                                                                                                                                                                                               | 2                                                                                                 |
| <b>Club Suites</b><br><b>23</b> 5 Church Lane #149-150, Club Suite 5<br><b>24</b> 2 Church Lane #118, Club Suite 2                                                                                                                                                                                                                                                                                              | 1st floor<br>1st floor                                                                            |