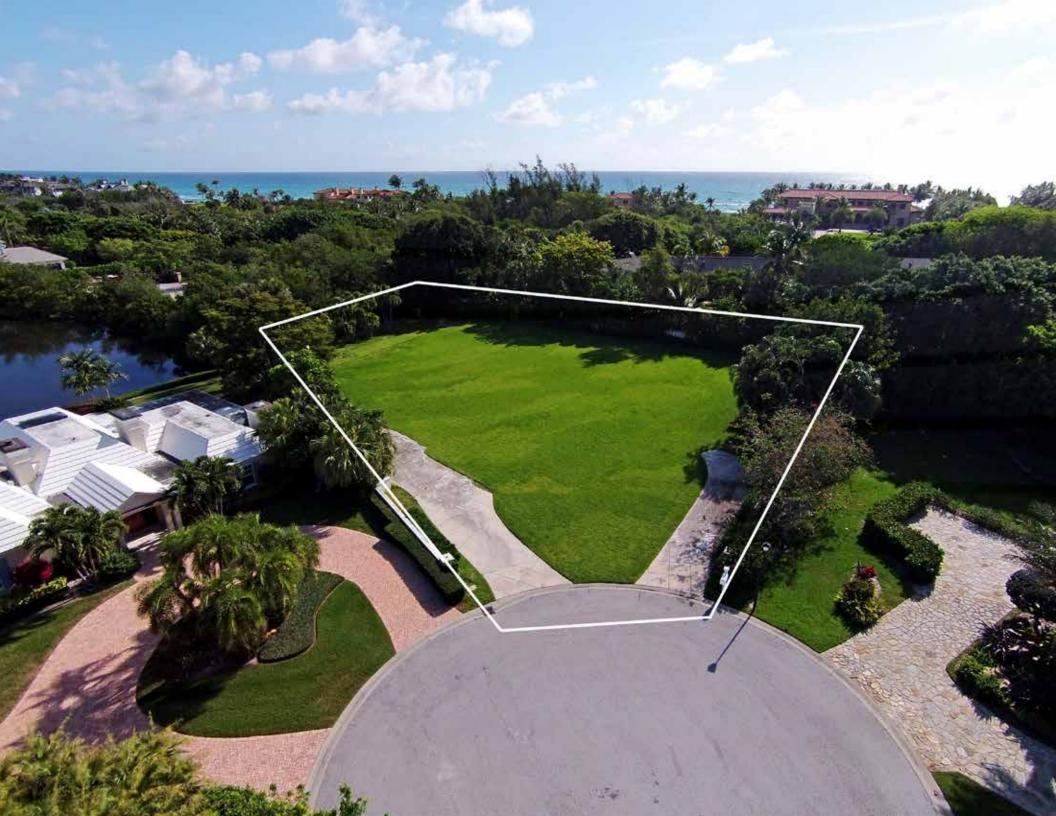

SQ FT LISTED & SOLD

Listed at \$ 4,150,000



### 11090 TURTLE BEACH ROAD, GH A104

3 BEDROOMS | 3 FULL BATHROOMS 3,165 TOTAL SQ FT LISTED & SOLD

Listed at \$ 4,100,000



## 11838 LOST TREE WAY

#### 4 BEDROOMS | 4 FULL BATHROOMS | 1 HALF BATHROOM 5,656 TOTAL SQ FT LISTED & SOLD

Listed at \$3,995,000



### 11418 TURTLE BEACH ROAD, OH IV #1

2 BEDROOMS | 2 FULL BATHROOMS 1,911 TOTAL SQ FT LISTED & SOLD | RECORD SALE

Listed at \$ 3,495,000



### 11354 GOLF VIEW LANE

3 BEDROOMS | 3 FULL BATHROOMS 4,460 TOTAL SQ FT SOLD

Listed at \$ 2,900,000



### 11596 LOST TREE WAY, COTTAGE 3

#### 3 BEDROOMS | 3 FULL BATHROOMS 1,800 TOTAL SQ FT LISTED & SOLD | RECORD SALE | 15 DAYS ON MARKET

Listed at \$ 2,050,000



## **12130 SURREY LANE**

VACANT LOT | LISTED & SOLD

Listed at \$ 2,495,000



### **11290 OLD HARBOUR ROAD**

4 BEDROOMS | 4 FULL BATHROOMS 4,390 TOTAL SQ FT LISTED & SOLD

Listed at \$ 2,450,000



5 BEDROOMS | 4 FULL BATHROOMS 4,831 TOTAL SQ FT SOLD

Listed at \$ 2,200,000



#### 11160 TURTLE BEACH ROAD, OHS 211E

2 BEDROOMS | 2 FULL BATHROOMS 2,877 TOTAL SQ FT LISTED & SOLD | 30 DAYS ON MARKET

Listed at \$ 2,000,000



#### 3 CHURCH LANE, SUITES 135-136

#### 1 BEDROOMS | 1 FULL BATHROOM 1,200 TOTAL SQ FT LISTED & SOLD | RECORD SALE | <u>31 DAYS ON MARKET</u>

Listed at \$ 1,065,000



## 2016 K2 BY THE NUMBERS

#### Location. Location. Location.

Multiple price records established throughout the year by K2 Realty include sales on the golf course, oceanfront estates, club suites and condominiums.

#### Listing inventory the lowest we have seen in 11 years

Fr