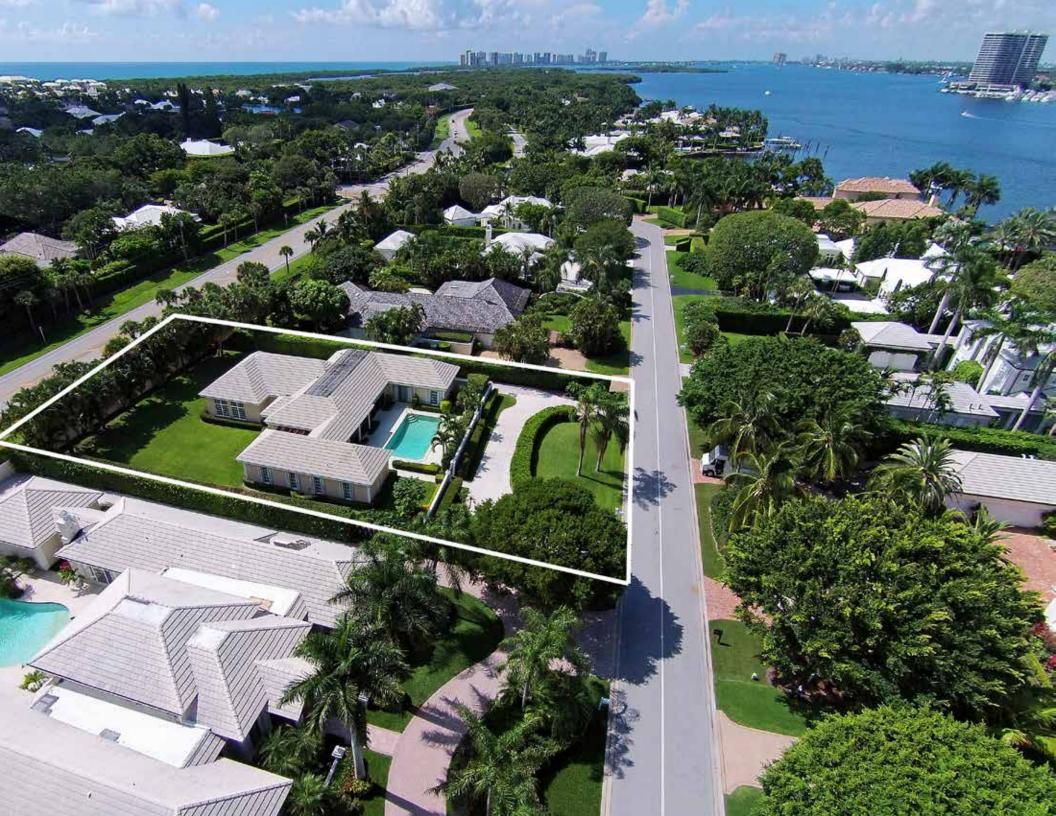

#### 3RD QUARTER JUL | AUG | SEPT

K2 listed 11572 Turtle Beach Road. This 1.19 +/- acre, oceanfront property was listed at \$25mm and K2 procured the buyer in only 30 days. This was a record sale for both K2 Realty and Lost Tree Village.