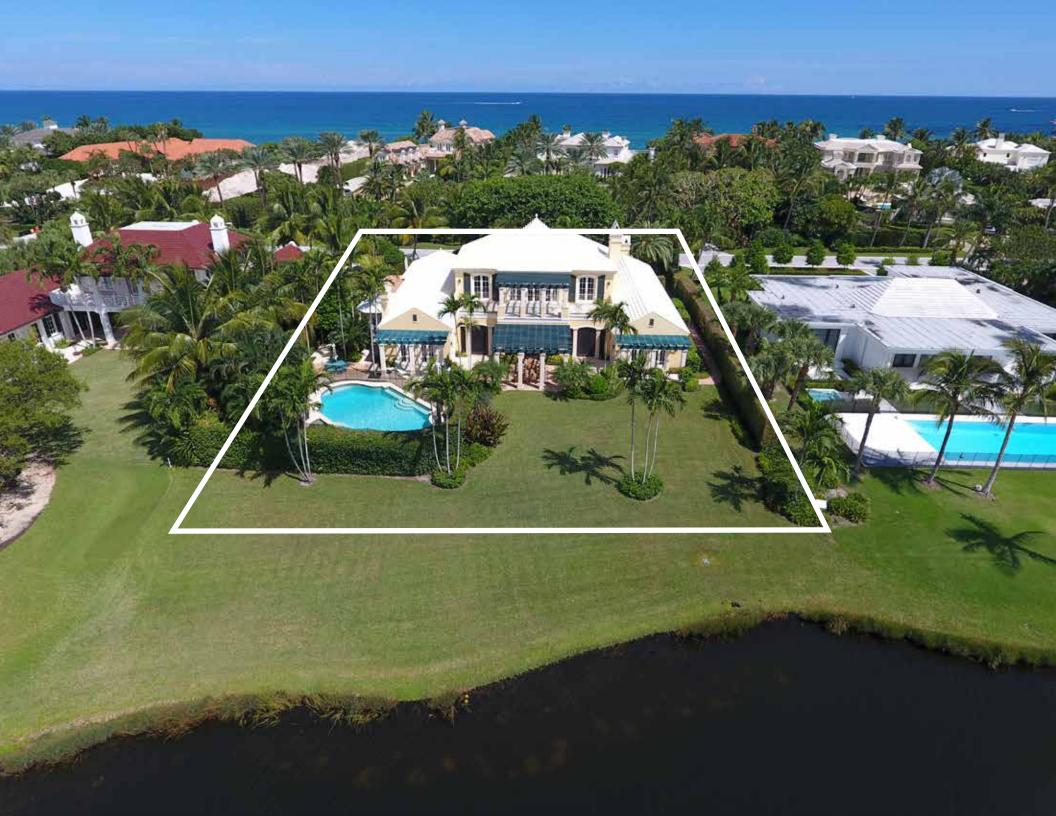

#### 3 BEDROOMS | 3 FULL BATHROOMS |1 HALF BATHROOM 5,276 TOTAL SQ FT SOLD

Listed at \$ 5,495,000