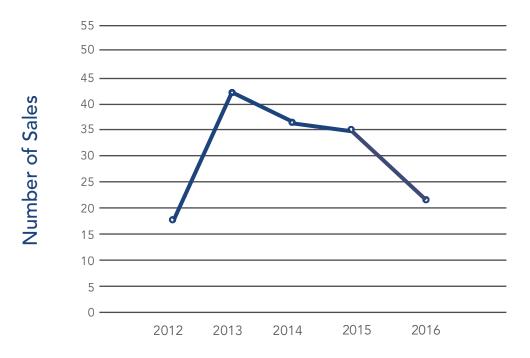

#### Number of sales fell short of prior year

The total number of sales in 2016 are down 40%, with 21 closed sales for 2016 versus 35 in 2015.