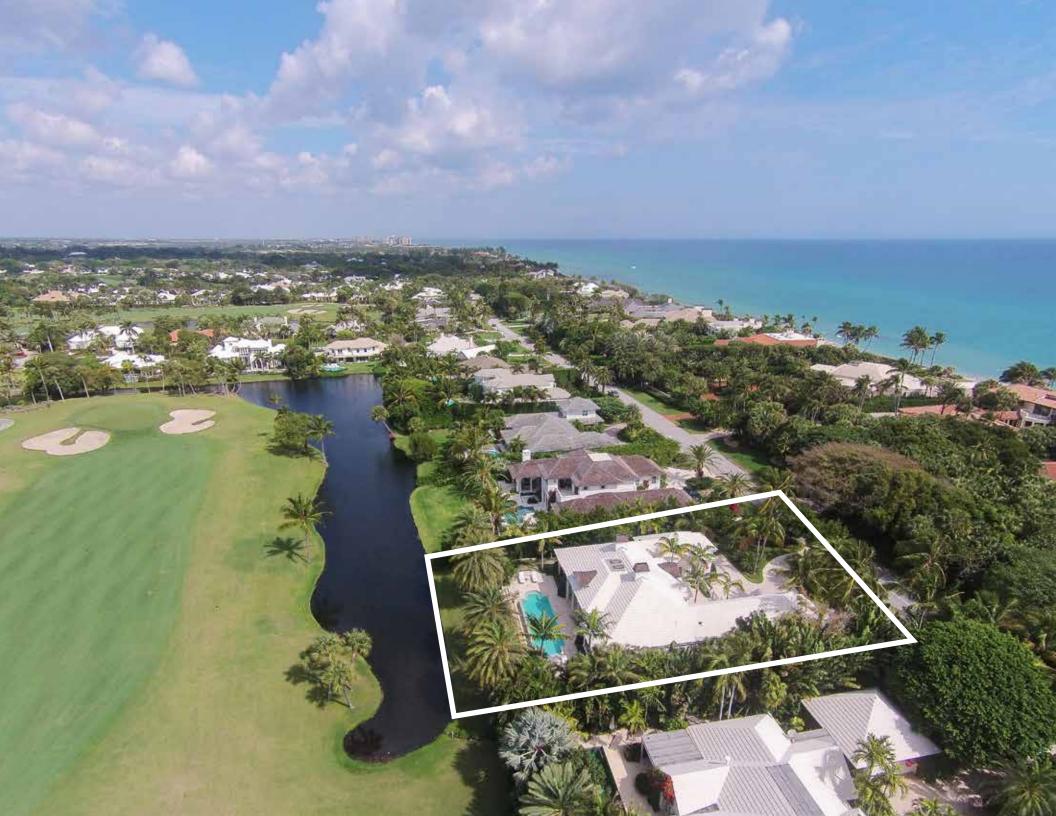

#### <u>914 PALM WAY</u>

#### 4 BEDROOMS | 4 FULL BATHROOMS | 1 HALF BATHROOM 5,397 TOTAL SQ FT LISTED & SOLD

Listed at \$ 4,650,000