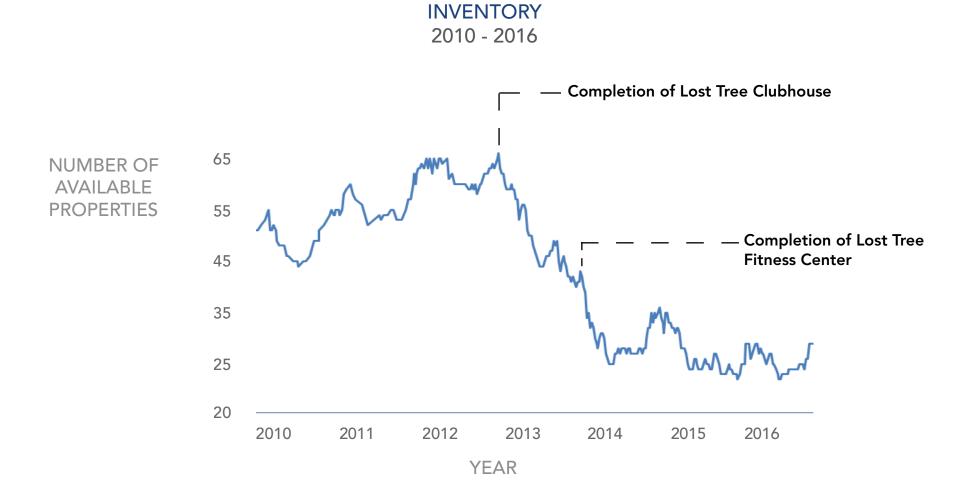

#### Listing inventory the lowest we have seen in 11 years

From a high of 66 properties in 2013 to the current inventory of 29 properties