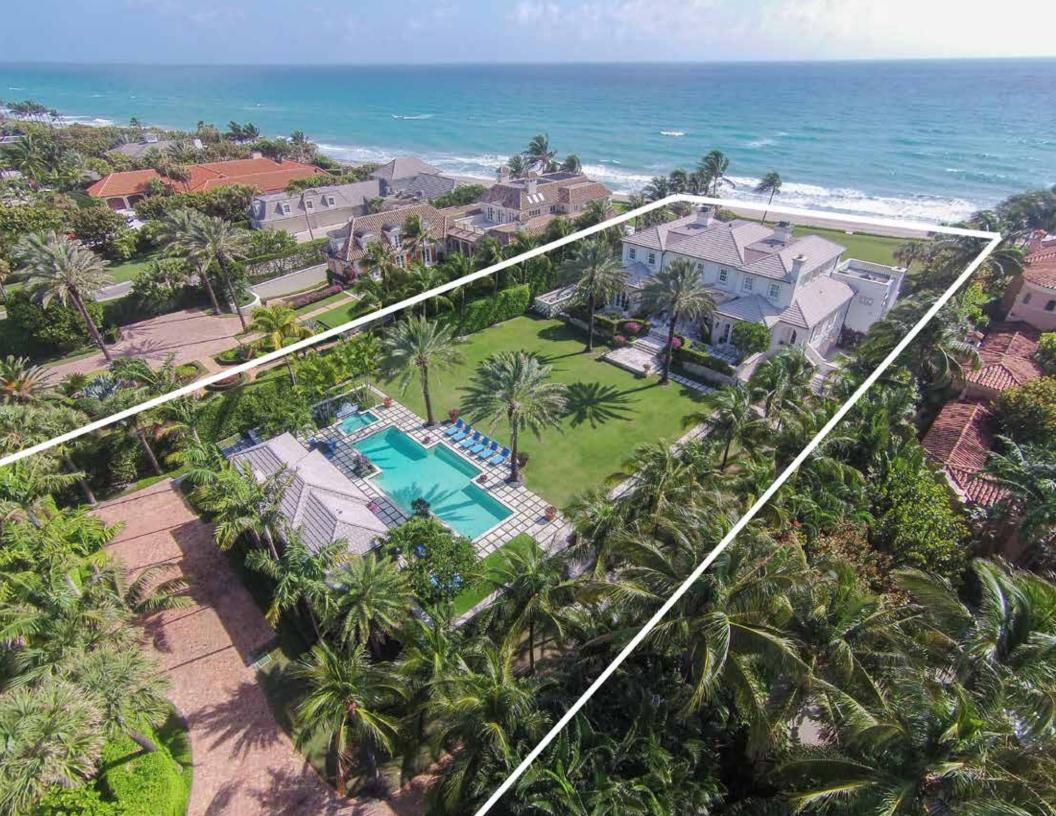

#### LOST TREE VILLAGE

5 BEDROOMS | 8 FULL BATHROOMS | 2 HALF BATHROOMS 12,816 TOTAL SQ FT LISTED & SOLD | RECORD SALE | <u>30 DAYS ON MARKET</u>

Listed at \$25,000,000

4 BEDROOMS | 5 FULL BATHROOMS | 1 HALF BATHROOM 7,821 TOTAL SQ FT LISTED & SOLD | RECORD SALE

Listed at \$8,750,000