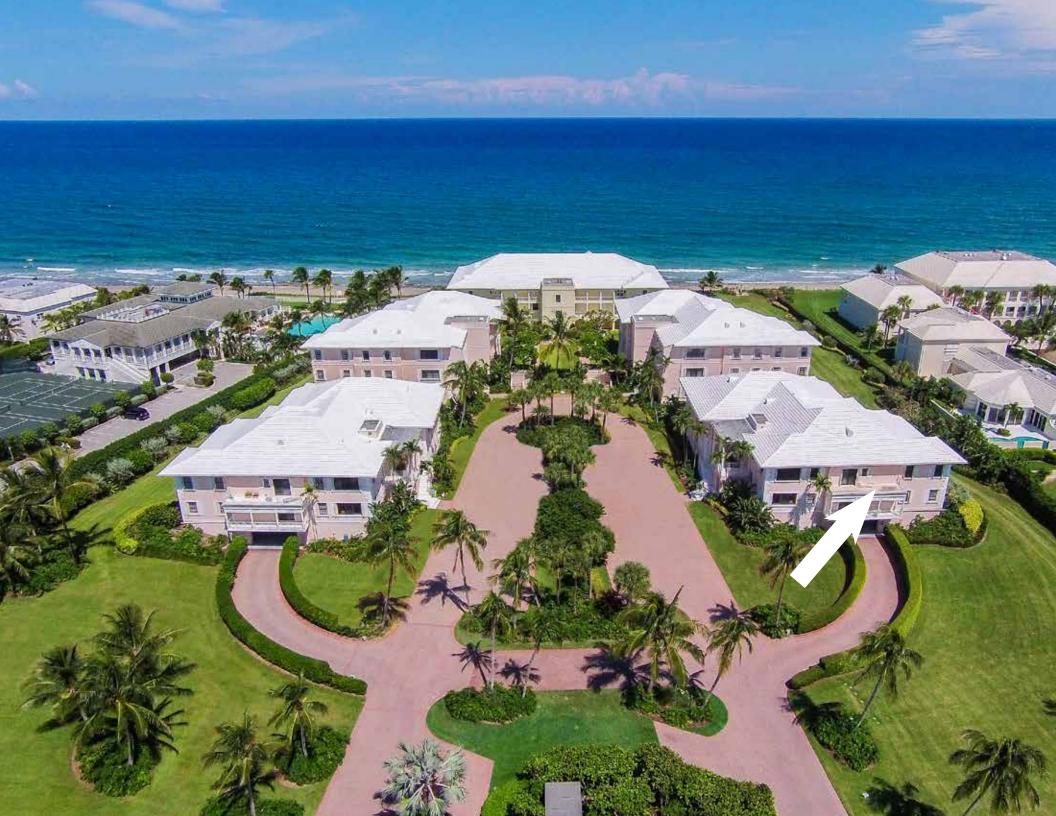

### 11050 TURTLE BEACH ROAD, GH C104

3 BEDROOMS | 4 FULL BATHROOMS 3,332 TOTAL SQ FT LISTED & SOLD

Listed at \$ 4,150,000

### 11090 TURTLE BEACH ROAD, GH A104

3 BEDROOMS | 3 FULL BATHROOMS 3,165 TOTAL SQ FT LISTED & SOLD

Listed at \$ 4,100,000