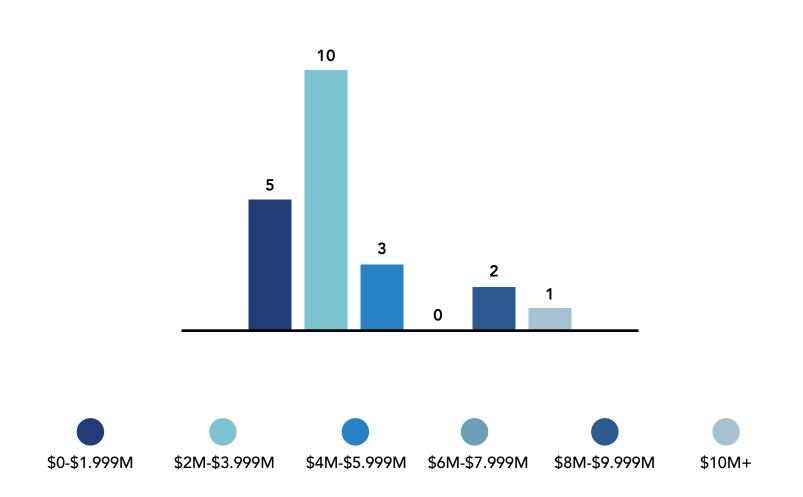

3 sales, 2 of which were new residents to Lost Tree Village.

#### 2ND QUARTER APR | MAY | JUN

K2 Realty saw even better results in the second quarter. K2 closed 7 sales, 2 being record sales (Cottage & Condo), of which K2 represented both the buyer and seller.

#### 3RD QUARTER JUL | AUG | SEPT

K2 listed 11572 Turtle Beach Road. This 1.19 +/- acre, oceanfront property was listed at \$25mm and K2 procured the buyer in only 30 days. This was a record sale for both K2 Realty and Lost Tree Village.

#### 4TH QUARTER OCT | NOV | DEC

K2 Realty placed 5 listings under contract in the 4th quarter, 2 of which were new listings and 1 on the market for a mere 17 days. Average Quarterly Sales 2012-2016





21 properties sold in 2016 in Lost Tree Village



# Lost Tree Sales by Price Point 2016







# K2 REALTY LIVE LOST TREE™

Outlined properties in aerial photography indicate location, not survey boundary. Information contained herein is subject to change. Data reflected based on latest information at time of publishing. Information is deemed accurate but not guaranteed. This is not a solicitation.

JAMES KENNY | PAUL KANEB | JOHN LUEKING 11676 US HIGHWAY ONE | NORTH PALM BEACH, FL 33408 561.691.1223 | WWW.K2-REALTY.COM