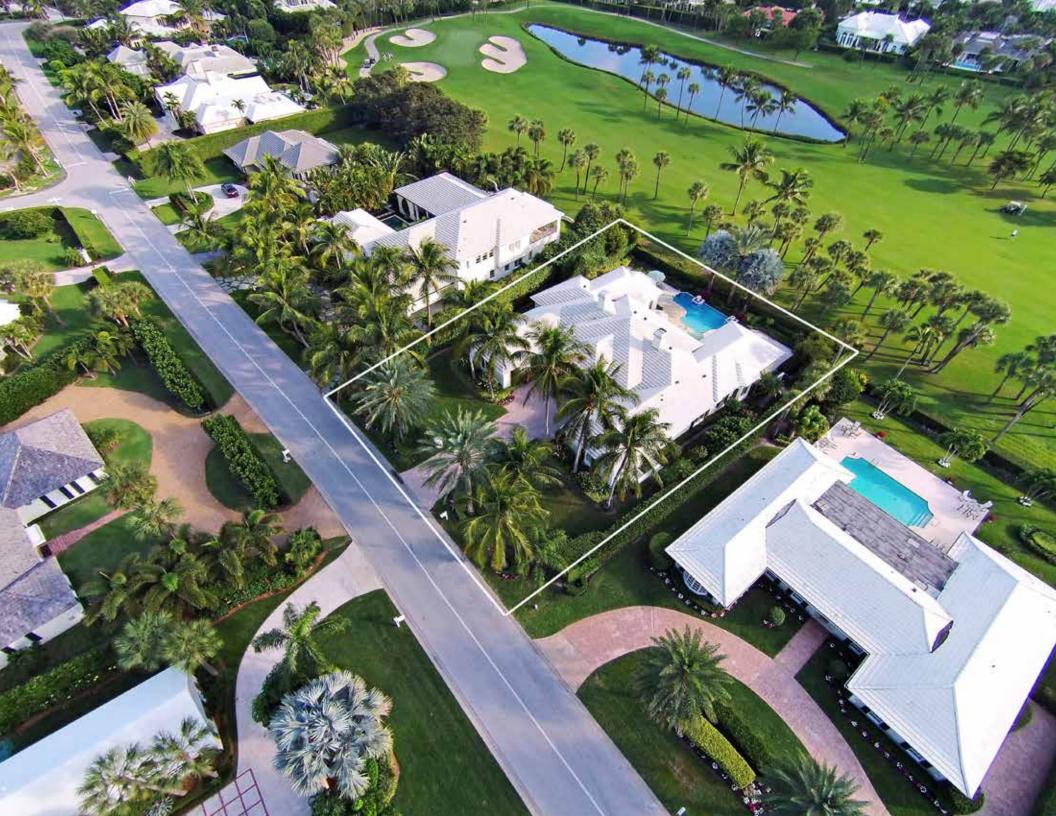

### 11050 TURTLE BEACH ROAD, GH C104

3 BEDROOMS | 4 FULL BATHROOMS 3,332 TOTAL SQ FT LISTED & SOLD

Listed at \$ 4,150,000

### 11090 TURTLE BEACH ROAD, GH A104

3 BEDROOMS | 3 FULL BATHROOMS 3,165 TOTAL SQ FT LISTED & SOLD

Listed at \$ 4,100,000