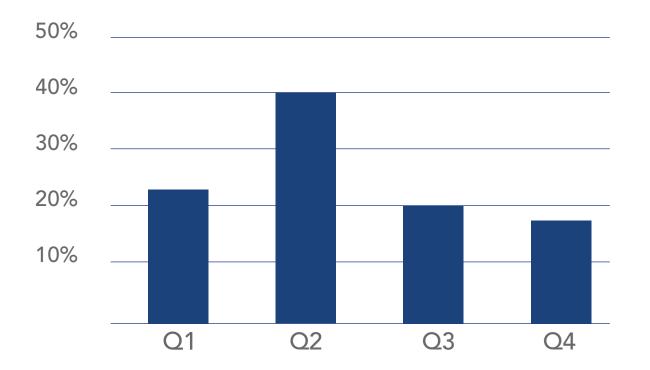

#### 1ST QUARTER JAN | FEB | MAR

K2 Realty had a strong finish to the first quarter with 6 listings placed under contract. Meanwhile, K2 closed 3 sales, 2 of which were new residents to Lost Tree Village.

#### 2ND QUARTER APR | MAY | JUN

K2 Realty saw even better results in the second quarter. K2 closed 7 sales, 2 being record sales (Cottage & Condo), of which K2 represented both the buyer and seller.

#### 3RD QUARTER JUL | AUG | SEPT

K2 listed 11572 Turtle Beach Road. This 1.19 +/- acre, oceanfront property was listed at \$25mm and K2 procured the buyer in only 30 days. This was a record sale for both K2 Realty and Lost Tree Village.

#### 4TH QUARTER OCT | NOV | DEC

K2 Realty placed 5 listings under contract in the 4th quarter, 2 of which were new listings and 1 on the market for a mere 17 days. Average Quarterly Sales 2012-2016

21 properties sold in 2016 in Lost Tree Village