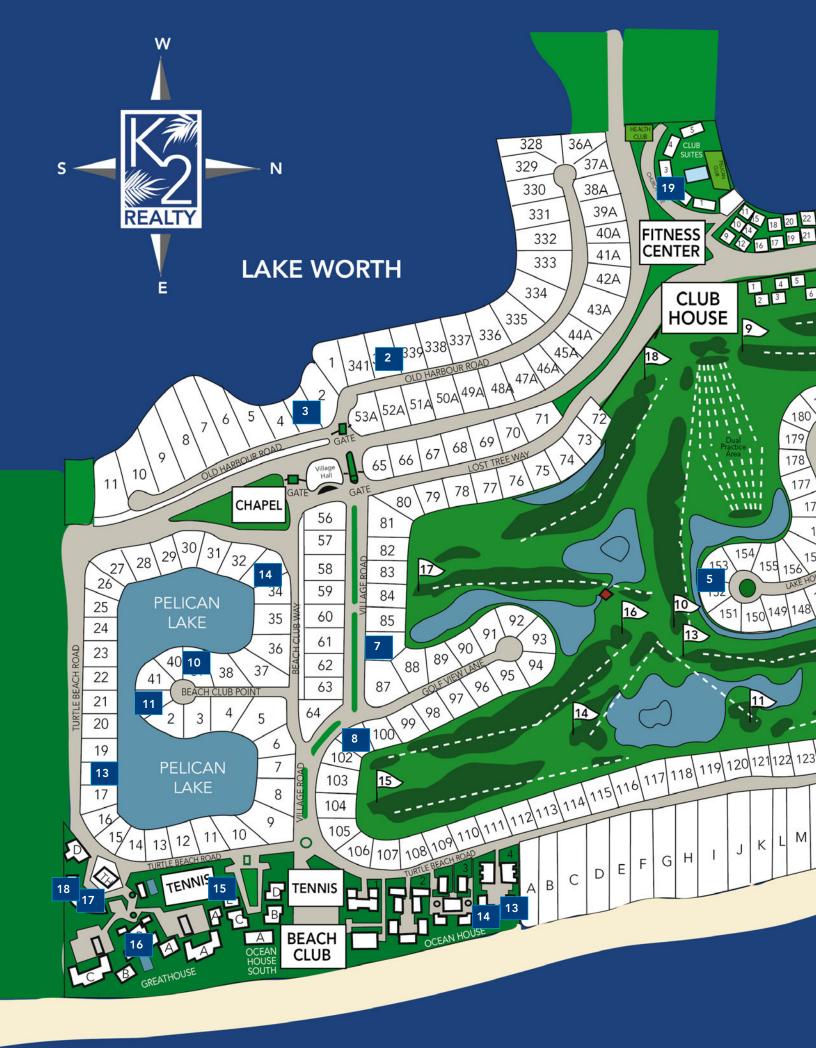

### ———— K2 EXCLUSIVE LISTINGS —————

| 1                               | OCEANFRONT<br>11784 Turtle Beach Road                                                         | PLAT#                                |
|---------------------------------|-----------------------------------------------------------------------------------------------|--------------------------------------|
| 2                               | BIG LAKE WORTH 11265 Old Harbour Road 11185 Old Harbour Road                                  | PLAT#<br>340<br>3                    |
| 4                               | LITTLE LAKE WORTH 11991 Lost Tree Way                                                         | <b>PLAT#</b> 270                     |
| 5<br>6<br>7<br>8                | GOLF COURSE  11589 Lake House Court  817 Lake House Drive  806 Village Road  727 Village Road | PLAT#<br>152/153<br>201<br>86<br>101 |
| 9<br>10<br>11                   | LAKEFRONT 11713 Lake House Court 11093 Beach Club Point 11074 Beach Club Point                | PLAT#<br>158<br>39<br>1              |
| 12                              | INTERIOR<br>12184 Seaward Drive                                                               | <b>PLAT#</b> 312                     |
| <ul><li>13</li><li>14</li></ul> | OCEAN HOUSE 11418 Turtle Beach Road 11404 Turtle Beach Road                                   | PLAT#<br>OH IV 1<br>OH IV 2          |
| 15                              | OCEAN HOUSE SOUTH<br>11160 Turtle Beach Road                                                  | <b>PLAT#</b> 110E                    |
| 16<br>17<br>18                  | GREAT HOUSE  11070 Turtle Beach Road  11042 Turtle Beach Road  11042 Turtle Beach Road        | PLAT#<br>B204<br>D302<br>D303        |
| 19                              | <b>CLUB SUITE</b> 2 Church Lane                                                               | <b>PLAT#</b> 118                     |