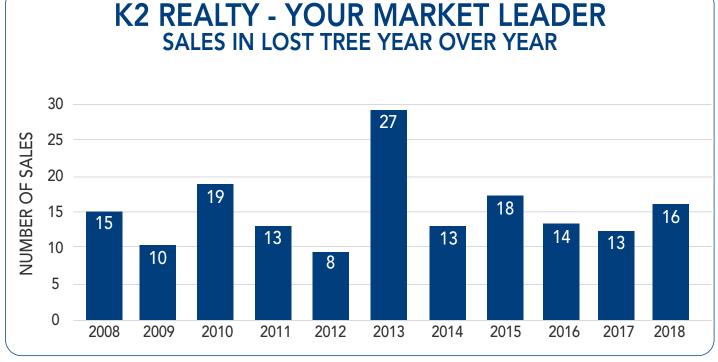

2018 proved to be a far better year than 2017. While the total number of listings was down for the year by 10%, out of the 57 total listings, 24 properties went under contract (a 13% increase over 2017), and 27 properties ultimately traded (a 22% increase over 2017). (reference Figures 1 & 2).

How many total listings were there in 2018?

**LOST TREE SALES YEAR OVER YEAR NUMBER OF SALES** 

Figure 2 The data represented in this document is based on best estimates, and collected information deemed reliable but not guaranteed. This information is subject to errors and omissions.