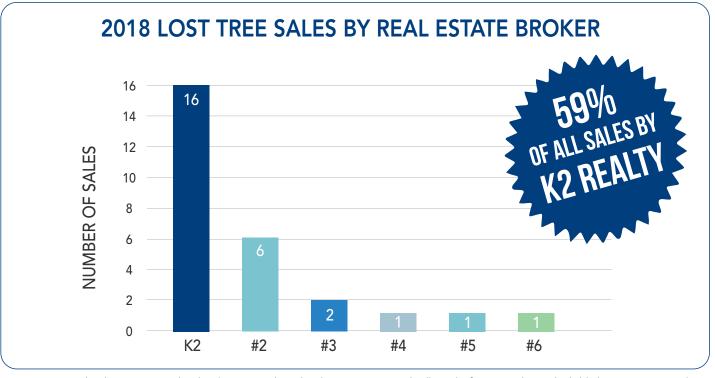

2018 proved to be a far better year than 2017. While the total number of listings was down for the year by 10%, out of the 57 total listings, 24 properties went under contract (a 13% increase over 2017), and 27 properties ultimately traded (a 22% increase over 2017). (reference Figures 1 & 2).

#### 2018 MARKET ACTIVITY -

Figure 4 The data represented in this document is based on best estimates, and collected information deemed reliable but not guaranteed. This information is subject to errors and omissions.

#### 2018 MARKET ACTIVITY -

LIVE LOST TREE®