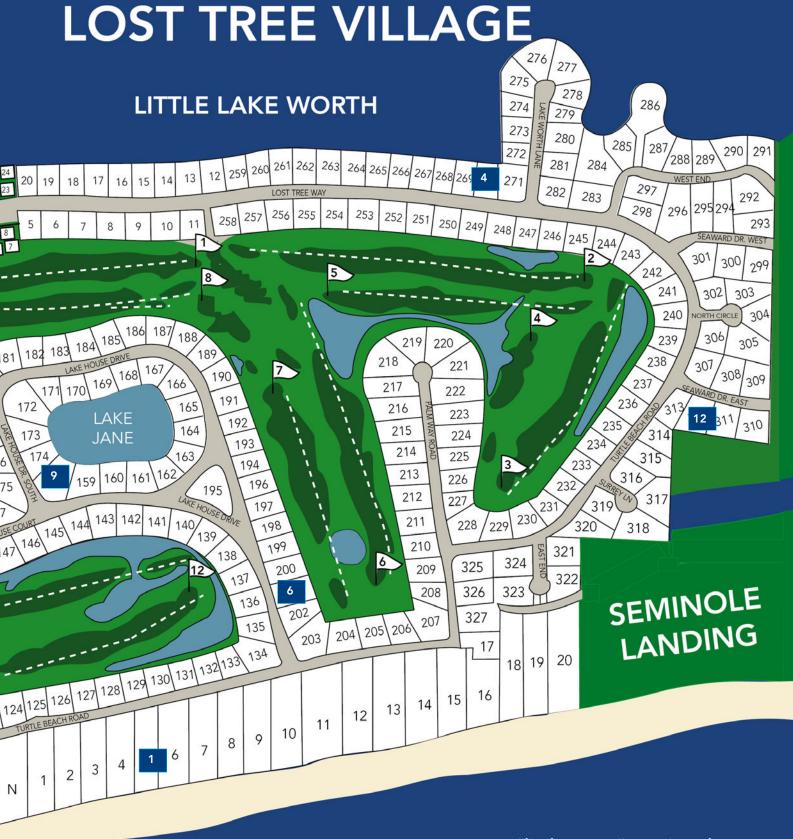

### ———— K2 EXCLUSIVE LISTINGS —————

| 1                               | OCEANFRONT<br>11784 Turtle Beach Road                                                         | PLAT#                                |
|---------------------------------|-----------------------------------------------------------------------------------------------|--------------------------------------|
| 2                               | BIG LAKE WORTH 11265 Old Harbour Road 11185 Old Harbour Road                                  | PLAT#<br>340<br>3                    |
| 4                               | LITTLE LAKE WORTH 11991 Lost Tree Way                                                         | <b>PLAT#</b> 270                     |
| 5<br>6<br>7<br>8                | GOLF COURSE  11589 Lake House Court  817 Lake House Drive  806 Village Road  727 Village Road | PLAT#<br>152/153<br>201<br>86<br>101 |
| 9<br>10<br>11                   | LAKEFRONT 11713 Lake House Court 11093 Beach Club Point 11074 Beach Club Point                | PLAT#<br>158<br>39<br>1              |
| 12                              | INTERIOR<br>12184 Seaward Drive                                                               | <b>PLAT#</b> 312                     |
| <ul><li>13</li><li>14</li></ul> | OCEAN HOUSE 11418 Turtle Beach Road 11404 Turtle Beach Road                                   | PLAT#<br>OH IV 1<br>OH IV 2          |
| 15                              | OCEAN HOUSE SOUTH<br>11160 Turtle Beach Road                                                  | <b>PLAT#</b> 110E                    |
| 16<br>17<br>18                  | GREAT HOUSE  11070 Turtle Beach Road  11042 Turtle Beach Road  11042 Turtle Beach Road        | PLAT#<br>B204<br>D302<br>D303        |
| 19                              | <b>CLUB SUITE</b> 2 Church Lane                                                               | <b>PLAT#</b> 118                     |